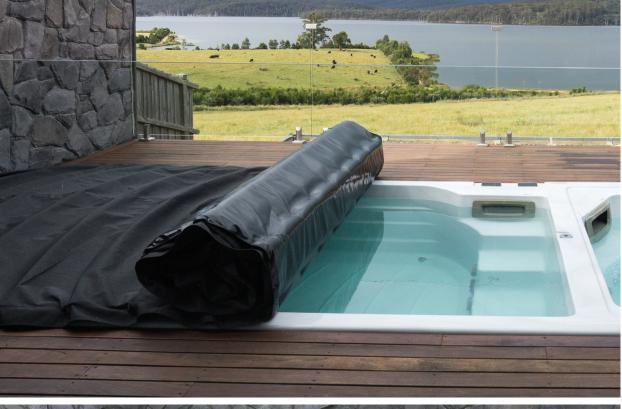

# Poll-On

Introducing our exquisite Roll-On Swim Spa covers—meticulously crafted with unparalleled expertise and a proud 100% Australian origin.

Revel in the assurance of a robust 2-years manufacturer's warranty, a testament to our unwavering commitment to quality.

#### FEATURES

- \* Energy efficient
- \* Superior heat retention
- \* Made custom
- \* Our Spa Covers are 100% Australian Made
- \* 2-years manufacturer's warranty
- \* Built to last the test of time
- \* Quick & easy to roll
- \* Lockable clips that fasten the cover to the spa
- \* From 2.4 6 metres

### Poll-On FEATURES

LOCKABLE CLIPS

EASY PULL SYSTEM

**GREY COLOUR** 

TAILORED CORNERS