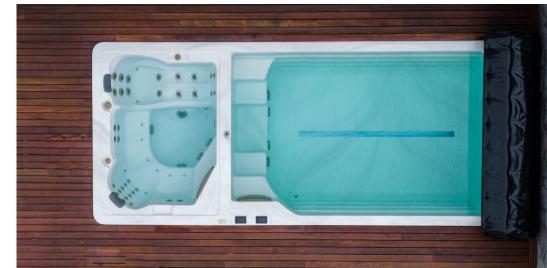

#### FEATURES

- \* Energy efficient
- \* Superior heat retention
- \* Made custom
- \* Our Spa Covers are 100% Australian Made
- \* 2-years manufacturer's warranty
- \* Built to last the test of time
- \* Quick & easy to roll
- \* Lockable clips that fasten the cover to the spa
- \* From 2.4 6 metres

### Poll-On FEATURES

LOCKABLE CLIPS

EASY PULL SYSTEM

**GREY COLOUR** 

TAILORED CORNERS