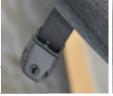

### Poll-On FEATURES

LOCKABLE CLIPS

EASY PULL SYSTEM

**GREY COLOUR** 

TAILORED CORNERS