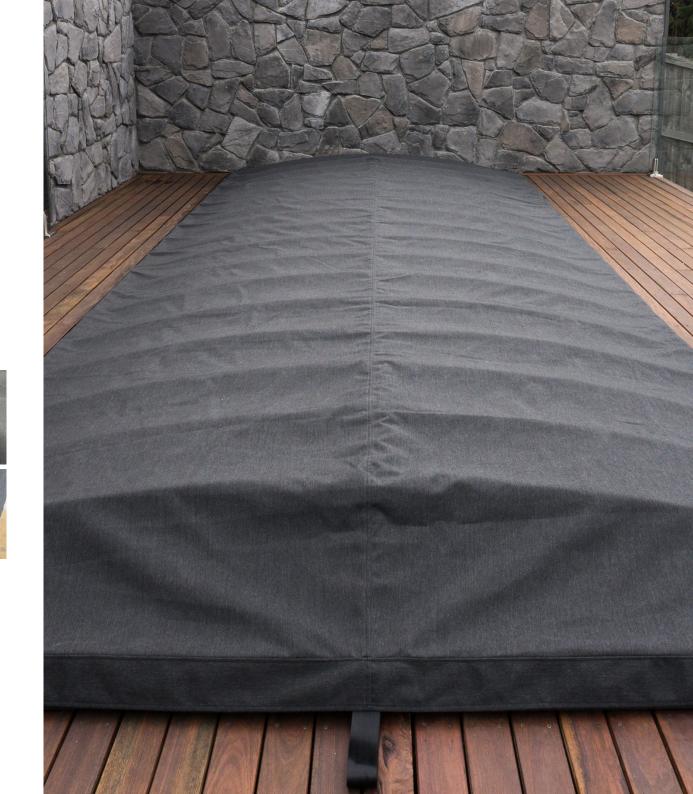

# Poll-On

Introducing our exquisite Roll-On Swim Spa covers—meticulously crafted with unparalleled expertise and a proud 100% Australian origin.

Revel in the assurance of a robust 2-years manufacturer's warranty, a testament to our unwavering commitment to quality.

#### FEATURES

- \* Energy efficient
- \* Superior heat retention
- \* Made custom
- \* Our Spa Covers are 100% Australian Made
- \* 2-years manufacturer's warranty
- \* Built to last the test of time
- \* Quick & easy to roll
- \* Lockable clips that fasten the cover to the spa
- \* From 2.4 6 metres

#### MATERIAL

- \* Latest technology Sunbrella Premium Plus material
- \* Coated backing to ensure the cover is 100% waterproof