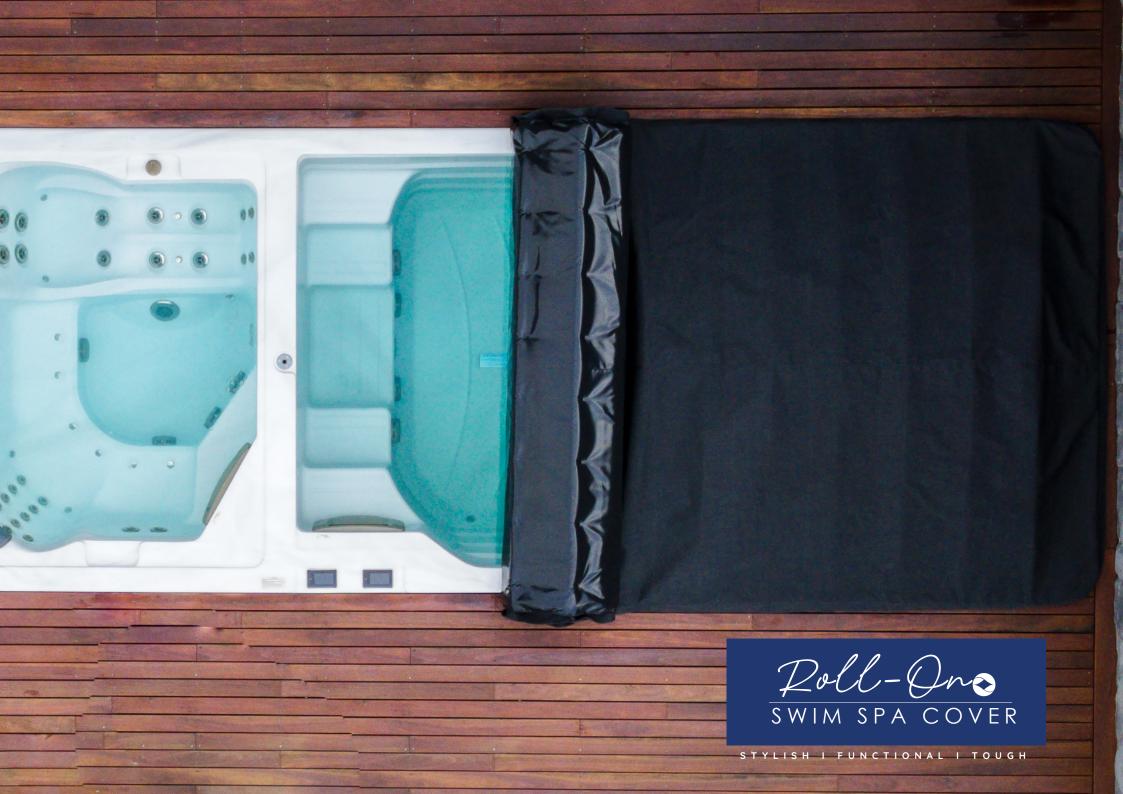

# Poll-On

Introducing our exquisite Roll-On Swim Spa covers—meticulously crafted with unparalleled expertise and a proud 100% Australian origin.

Revel in the assurance of a robust 2-years manufacturer's warranty, a testament to our unwavering commitment to quality.

With a legacy spanning over 30 plus years in the art of selling, manufacturing, and perfecting spa covers, our Roll-On Swim Spa cover seamlessly blends style, functionality, and durability. Immerse yourself in the epitome of sophistication and resilience.

#### FEATURES

- \* Energy efficient
- \* Superior heat retention
- \* Made custom
- \* Our Spa Covers are 100% Australian Made
- \* 2-years manufacturer's warranty
- \* Built to last the test of time
- \* Quick & easy to roll
- \* Lockable clips that fasten the cover to the spa
- \* From 2.4 6 metres

#### MATERIAL

- \* Latest technology Sunbrella Premium Plus material
- \* Coated backing to ensure the cover is 100% waterproof

### Poll-On FEATURES

LOCKABLE CLIPS

EASY PULL SYSTEM

**GREY COLOUR** 

TAILORED CORNERS