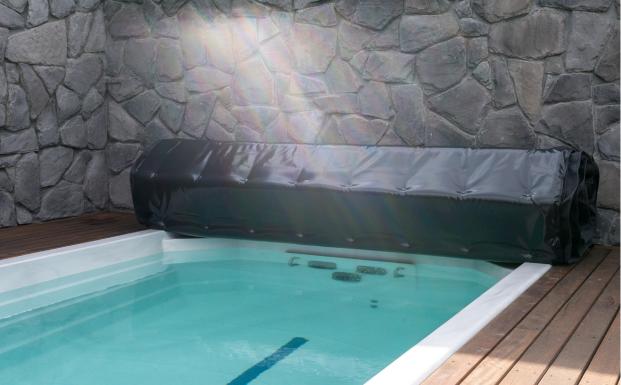

# Poll-On

Introducing our exquisite Roll-On Swim Spa covers—meticulously crafted with unparalleled expertise and a proud 100% Australian origin.

Revel in the assurance of a robust 2-years manufacturer's warranty, a testament to our unwavering commitment to quality.

#### FEATURES

- \* Energy efficient
- \* Superior heat retention
- \* Made custom
- \* Our Spa Covers are 100% Australian Made
- \* 2-years manufacturer's warranty
- \* Built to last the test of time
- \* Quick & easy to roll
- \* Lockable clips that fasten the cover to the spa
- \* From 2.4 6 metres

### Poll-On FEATURES

LOCKABLE CLIPS

EASY PULL SYSTEM

**GREY COLOUR** 

TAILORED CORNERS