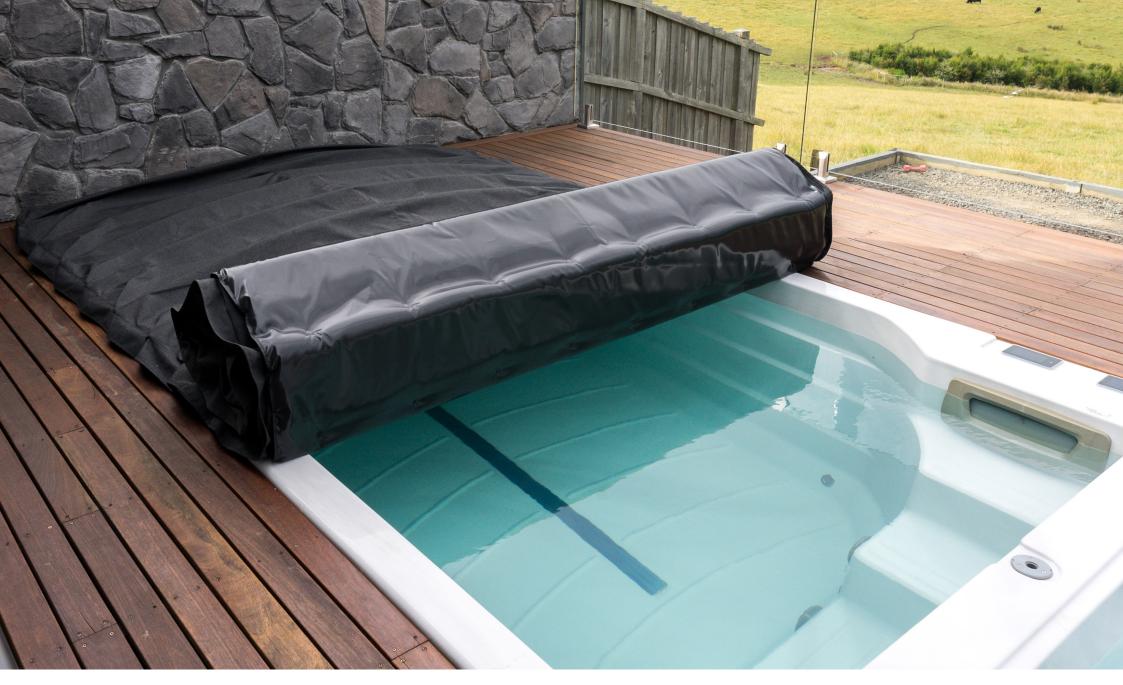

#### FEATURES

- \* Energy efficient
- \* Superior heat retention
- \* Made custom
- \* Our Spa Covers are 100% Australian Made
- \* 2-years manufacturer's warranty
- \* Built to last the test of time
- \* Quick & easy to roll
- \* Lockable clips that fasten the cover to the spa
- \* From 2.4 6 metres

### Poll-On FEATURES

LOCKABLE CLIPS

EASY PULL SYSTEM

**GREY COLOUR** 

TAILORED CORNERS