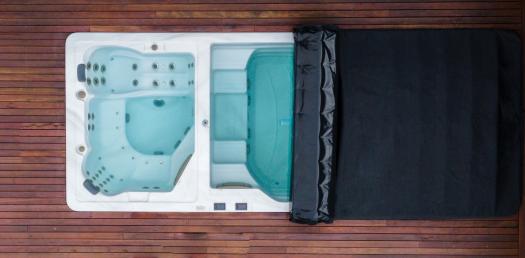

#### FEATURES

- \* Energy efficient
- \* Superior heat retention
- \* Made custom
- \* Our Spa Covers are 100% Australian Made
- \* 2-years manufacturer's warranty
- \* Built to last the test of time
- \* Quick & easy to roll
- \* Lockable clips that fasten the cover to the spa
- \* From 2.4 6 metres

### Poll-On FEATURES

LOCKABLE CLIPS

EASY PULL SYSTEM

**GREY COLOUR** 

TAILORED CORNERS